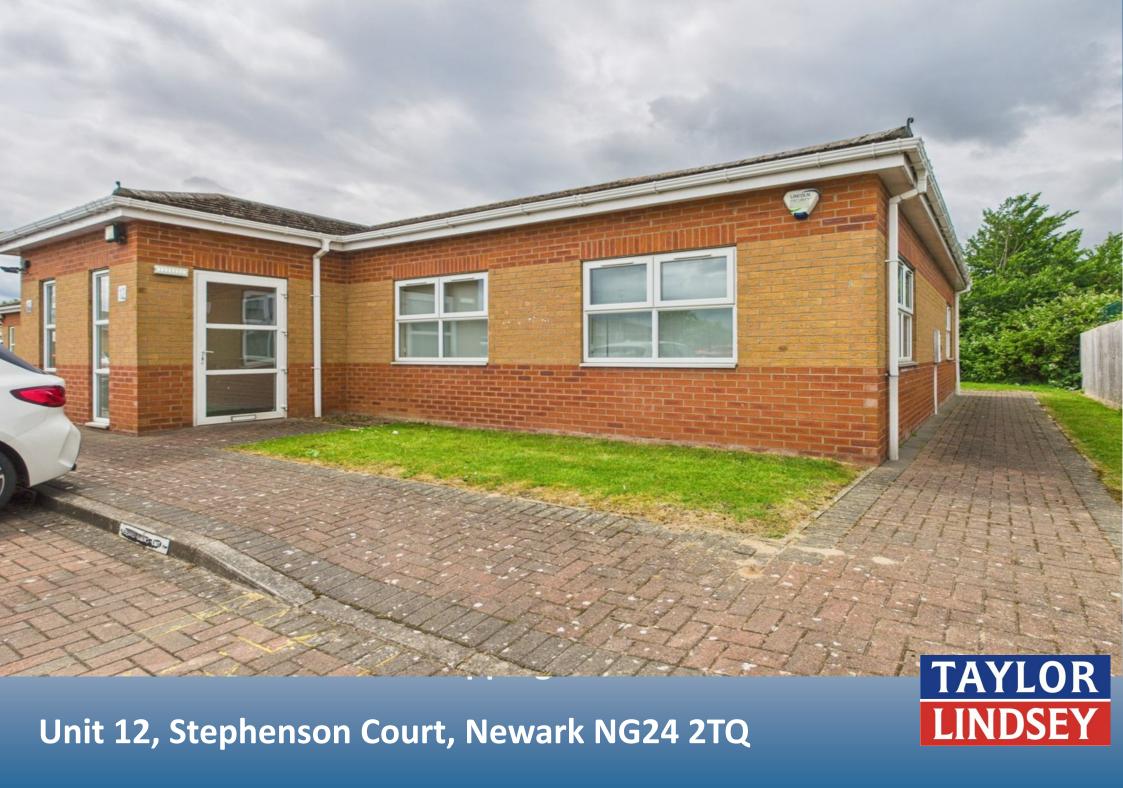

# **UNIT 12, STEPHENSON COURT, NEWARK NG24 2TQ**

# **DESCRIPTION**

Stephenson Court is situated on the well established Brunel Drive estate. The offices are finished to a high specification including air conditioning, perimeter trunking and provide disabled access.

The layout comprises of an entrance lobby, open plan office with separate office, kitchen, and male/female/disabled WC facilities.

Local occupiers include Moy Park, Sunbelt, ATS & Health Care Providers.