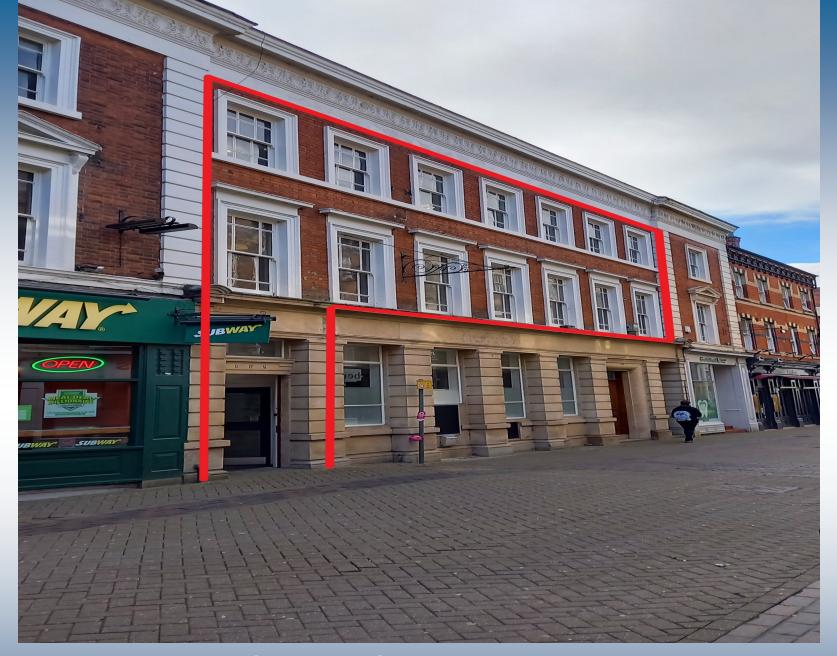

City Centre Retail / Office / Beauty Salon - TO LET

8-10 Guildhall Street, Lincoln LN1 1TT

### **LOCATION**

The property occupies a prominent position on Guildhall Street, a strong retail location in the pedestrianised city centre, a very short distance from the main High Street.

Occupiers in the immediate vicinity include The Mailbox, James Usher Jewellers, Subway and Ladbrookes. Just around the corner on the High Street, occupiers include HSBC, Waterstones, H Samuel Jewellers, and Primark.

Guildhall Street is pedestrianised, links the city centre to the university and the main office area to the west of the city centre where the City and County Councils are located. A strong location for evening trade, close to popular bars and restaurants. The property is suitable for a range of uses including retail, beauty salon, office and financial services (STPP).