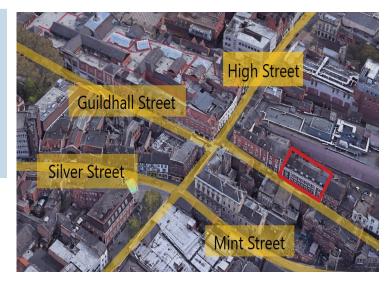

### **LOCATION**

The property occupies a prominent position on Guildhall Street, a strong retail location in the pedestrianised city centre, a very short distance from the main High Street.

Occupiers in the immediate vicinity include The Mailbox, James Usher Jewellers, Subway and Ladbrookes. Just around the corner on the High Street, occupiers include HSBC, Waterstones, H Samuel Jewellers, and Primark.

Guildhall Street is pedestrianised, links the city centre to the university and the main office area to the west of the city centre where the City and County Councils are located. A strong location for evening trade, close to popular bars and restaurants. The property is suitable for a range of uses including retail, beauty salon, office and financial services (STPP).