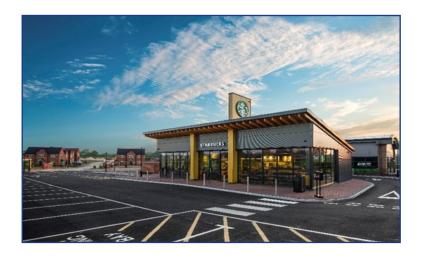

#### Location

Roman Gate occupies an exceptionally prominent arterial road position, offering extensive frontage to Nettleham Road, adjacent its junction with the A46 Lincoln bypass. Existing occupiers include Starbucks, Energie Fitness and Chattertons Solicitors.