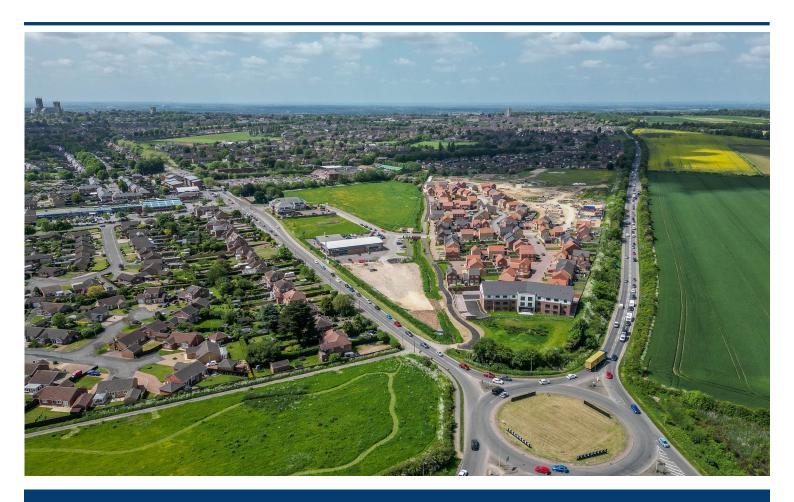

### DISTRICT CENTRE FRONTING MAJOR ARTERIAL ROAD

- 9-Acre district centre development located to the north east of Lincoln.
- Adjacent to the A46 bypass with prominent arterial road frontage to Nettleham Road.
- Adjacent development of 300 houses under construction.
- Considered suitable for retail, office, public house / restaurant and leisure uses.

#### Location

Roman Gate occupies an exceptionally prominent arterial road position, offering extensive frontage to Nettleham Road, adjacent its junction with the A46 Lincoln bypass. Existing occupiers include Starbucks, Energie Fitness and Chattertons Solicitors.

Lincoln's historic core (comprising the Cathedral, Castle and Bailgate) is approximately one mile away. A Waitrose food store is located immediately to the south of the site and opposite is the Nettleham Road Shopping Centre which is home to a range of local and national occupiers including Iceland, Asda, KFC, Taco Bell and Post Office.