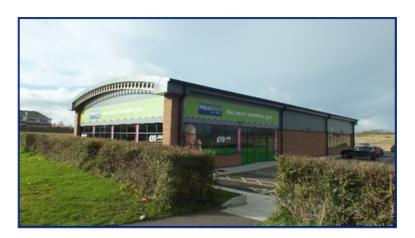

#### Location

Roman Gate occupies an exceptionally prominent arterial road position, offering extensive frontage to Nettleham Road, adjacent its junction with the A46 Lincoln bypass. Existing occupiers include Starbucks, Energie Fitness and Chattertons Solicitors.