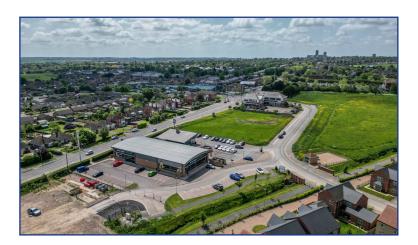

#### Location

Roman Gate occupies an exceptionally prominent arterial road position, offering extensive frontage to Nettleham Road, adjacent its junction with the A46 Lincoln bypass. Existing occupiers include Starbucks, Energie Fitness and Chattertons Solicitors.

Lincoln's historic core (comprising the Cathedral, Castle and Bailgate) is approximately one mile away. A Waitrose food store is located immediately to the south of the site and opposite is the Nettleham Road Shopping Centre which is home to a range of local and national occupiers including Iceland, Asda, KFC, Taco Bell and Post Office.