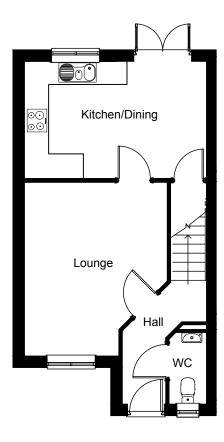

# **GROUND FLOOR**

## Ground Floor

| Lounge             | 14′8″ x 12′1″ | 4.46m x 3.68m |
|--------------------|---------------|---------------|
| Kitchen/<br>Dining | 15′4″ x 9′10″ | 4.68m x 2.99m |

Illustrations and plans are indicative and for guidance only. Architectural details, materials and colours will change from plot to plot. Design changes may be made without prior notice. All dimensions shown on this brochure are approximate and intended for guidance only.