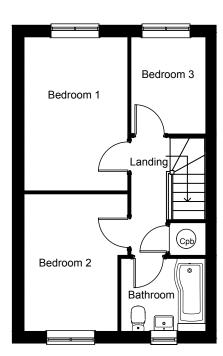

## FIRST FLOOR

HOMES OF QUALITY & STYLE

– Get in touch –

Head Office: 01522 512200
Email: info@taylorlindseyhomes.co.uk
www.taylorlindseyhomes.co.uk

3 Bedroom Semi-Detached | Garage Lounge | Kitchen/Dining Entrance Hall | Cloakroom | Bathroom

## First Floor

| Bedroom 1 | 13'0" x 8'9"  | 3.98m x 2.68m |
|-----------|---------------|---------------|
| Bedroom 2 | 11′8″ x 7′11″ | 3.55m x 2.42m |
| Bedroom 3 | 8′2″ x 6′4″   | 2.50m x 1.93m |
| Bathroom  | 7′2″ x 6′2″   | 2.19m x 1.88m |

Illustrations and plans are indicative and for guidance only. Architectural details, materials and colours will change from plot to plot. Design changes may be made without prior notice. All dimensions shown on this brochure are approximate and intended for guidance only.