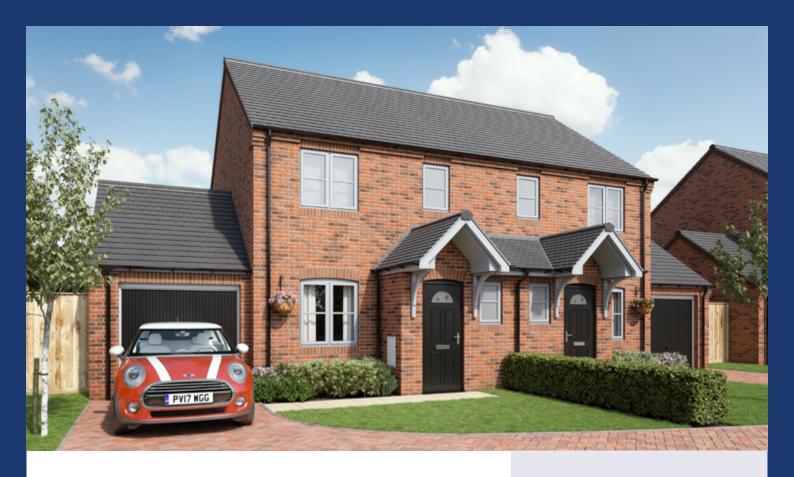

# THE WHITBY

3 BEDROOM SEMI-DETACHED HOUSE

A superb three-bedroom home ideal for first time buyers and growing families.

The ground floor benefits from an open plan kitchen /diner with French doors leading out to the rear garden with patio for outdoor living. The entrance hall leads to a bright and spacious lounge. There is a downstairs cloakroom for added convenience.

The first floor offers three generous sized bedrooms.

The modern family bathroom includes a bath with shower over, shower screen, heated towel rail and fully tiled walls.

The Whitby offers a single garage with power and lighting, block paved driveway and turf to the front garden.

#### Features include:

- Designer Kitchen with fully integrated Appliances including Induction Hob, Double Oven, Dishwasher and Fridge Freezer
- Open Plan Kitchen / Diner with French Doors to Rear Garden
- Cloakroom and Bathroom Vanity Units
- Porcelanosa Ceramic Tiling to Bathroom Walls, Kitchen Floor and Cloakroom Floor
- Grade A Condensing Boiler
- Garage with Block Paved Driveway
- Alarm & Security Lighting
- PVCu Windows and Doors to Secure by Design Standard