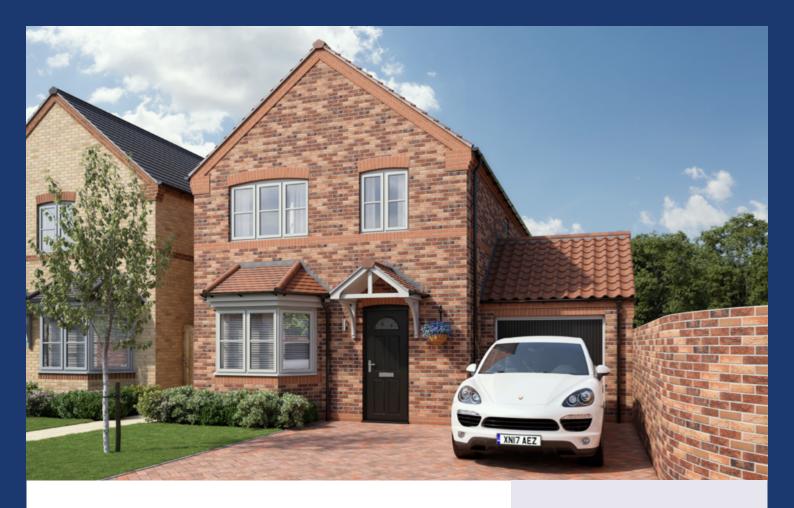

# THE WAVERLEY

4 BEDROOM DETACHED HOUSE

A delightful and modern home ideal for growing families.

The ground floor has an impressive, spacious kitchen / diner with the added benefit of integrated appliances. French doors open out onto a generous patio area leading to the rear garden. The utility room adds convenient space for laundry. The lounge with feature bay window is a bright and comfortable room with gas fire and surround. A cloakroom completes the downstairs layout.

Upstairs there are four bedrooms, with the master having fully tiled en-suite shower room. The family bathroom has complimentary floor to ceiling ceramic tiling, fitted vanity units and heated towel rail.

Outside there is a garage with power and lighting, a block paved driveway, exterior light and turf to front garden.