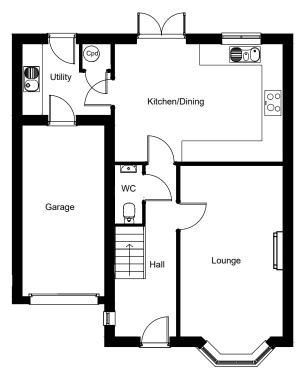

#### **GROUND FLOOR**

#### Ground Floor

| Lounge             | 19′7″ x 10′8″ | 5.98m x 3.25m |
|--------------------|---------------|---------------|
| Kitchen/<br>Dining | 17′5″ x 12′2″ | 5.30m x 3.71m |
| Utility            | 9′1″ x 7′4″   | 2.78m x2.23m  |