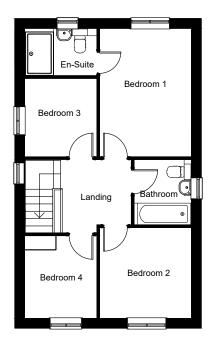

### FIRST FLOOR

HOMES OF QUALITY & STYLE

– Get in touch –

Head Office: 01522 512200
Email: info@taylorlindseyhomes.co.uk
www.taylorlindseyhomes.co.uk

## First Floor

| Bedroom 1 | 13′5″ x 9′7″  | 4.01m x 2.93m |
|-----------|---------------|---------------|
| En-suite  | 7′7″ x 4′11″  | 2.30m x 1.49m |
| Bedroom 2 | 9′7″ x 9′6″   | 2.93m x 2.90m |
| Bedroom 3 | 8′3″ x 7′7″   | 2.52m x 2.30m |
| Bedroom 4 | 8′8″ x 7′7″   | 2.64m x 2.30m |
| Bathroom  | 6′11″ x 5′11″ | 2.10m x 1.81m |