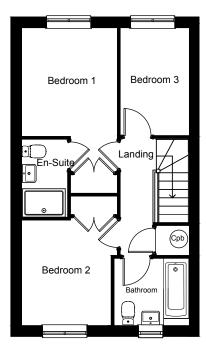

Upstairs, there are three bedrooms with ensuite to master and have the added benefit of wardrobes to bedrooms one and two. The modern family bathroom features full wall tiling, vanity unit and heated towel rail.

# FIRST FLOOR

HOMES OF QUALITY & STYLE

– Get in touch –

Head Office: 01522 512200
Email: info@taylorlindseyhomes.co.uk
www.taylorlindseyhomes.co.uk

## First Floor

| Bedroom 1 | 10'0" x 8'9" | 3.04m x 2.68m |
|-----------|--------------|---------------|
| En-suite  | 7'3" x 4'2"  | 2.20m x 1.28m |
| Bedroom 2 | 9'8" x 8'2"  | 2.95m x 2.50m |
| Bedroom 3 | 9′11″ x 6′4″ | 3.02m x 1.93m |
| Bathroom  | 7′0″ x 6′2″  | 2.13m x 1.88m |