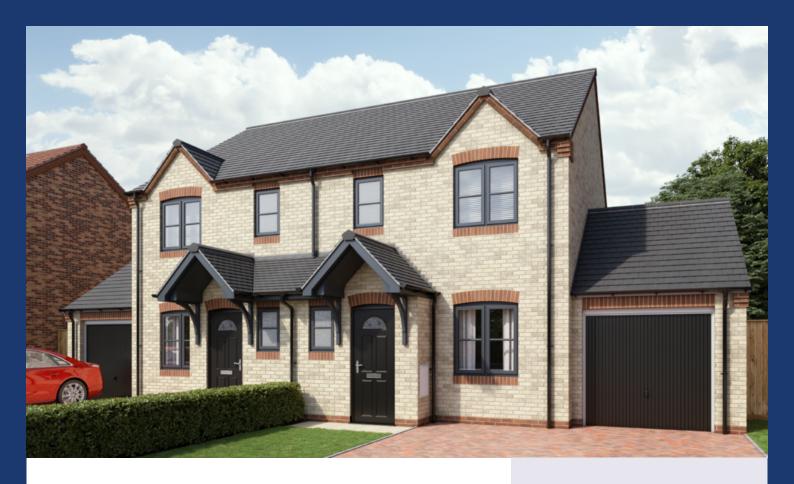

# THE SHERBORNE

3 BEDROOM SEMI-DETACHED HOUSE

A spacious modern home ideal for first time buyers and growing families.

The ground floor offers excellent living space and benefits from an open plan kitchen/diner with French doors leading to the garden and patio for outdoor entertaining. The kitchen also features a utility cupboard for washer dryer and additional units. The entrance hall leads to an impressive lounge and has a downstairs cloakroom for added convenience.

Upstairs, there are three bedrooms with ensuite to master and have the added benefit of wardrobes to bedrooms one and two. The modern family bathroom features full wall tiling, vanity unit and heated towel rail.

Outside, there is a single garage with power and lighting, a block paved driveway, exterior lighting and turf to front garden.

# THE \_\_\_\_\_\_SHERBORNE

3 Bedroom Semi-Detached
Garage | Lounge | Kitchen/Dining
Master En-suite | Cloakroom | Bathroom