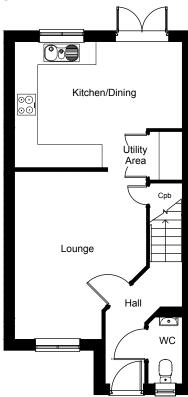

# THE SHERBORNE

3 BEDROOM SEMI-DETACHED HOUSE

A spacious modern home ideal for first time buyers and growing families.

The ground floor offers excellent living space and benefits from an open plan kitchen/diner with French doors leading to the garden and patio for outdoor entertaining. The kitchen also features a utility cupboard for washer dryer and additional units. The entrance hall leads to an impressive lounge and has a downstairs cloakroom for added convenience.

### **GROUND FLOOR**

# Ground Floor

| Lounge             | 15′4″ x 12′1″ | 4.69m x 3.70m |
|--------------------|---------------|---------------|
| Kitchen/<br>Dining | 15′4″ × 11′6″ | 4.68m x 3.51m |