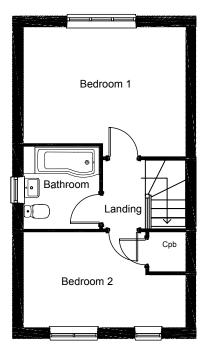

#### FIRST FLOOR

#### First Floor

| Bedroom 1 | 13'10" x 10'0" | 4.23m x 3.05m |
|-----------|----------------|---------------|
| Bedroom 2 | 13'10" x 8'2"  | 4.23m x 2.50m |
| Bathroom  | 7′2″ x 6′6″    | 2.18m x 1.98m |

Illustrations and plans are indicative and for guidance only. Architectural details, materials and colours will change from plot to plot. Design changes may be made without prior notice. All dimensions shown on this brochure are approximate and intended for guidance only.