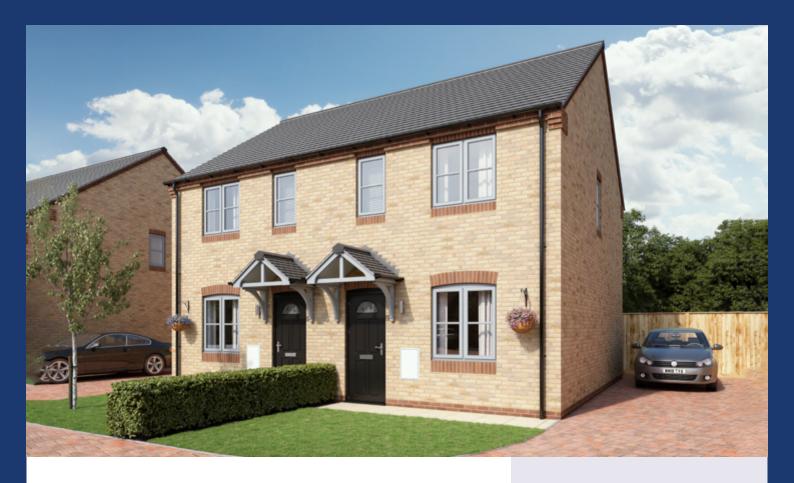

## THE RUFFORD 2 BEDROOM SEMI-DETACHED HOUSE

A spacious and modern home ideal for couples and first time buyers.

The accommodation comprises Entrance Hall leading to a fully fitted Kitchen with integrated Zanussi appliances including induction hob, single oven, dishwasher and fridge freezer. A utility cupboard provides a space for a washer dryer and downstairs cloakroom. The Lounge benefits from French doors to the rear garden.

The first floor offers two generous double bedrooms with bedroom 2 having a built in cupboard. The Bathroom features a bath with shower over, heated towel radiator and is fully wall tiled.

Externally the drive is block paved, the rear garden has a patio area for outside entertainment.

### Features include:

- Designer Kitchen with fully integrated Appliances including Induction Hob, Electric Oven, Dishwasher and Fridge Freezer
- Open Plan Lounge / Diner with French Doors to Rear Garden
- Porcelanosa Ceramic Tiling to Bathroom Walls, Kitchen Floor and Cloakroom Floor
- Luxury Vanity Units to WC and Bathroom. Heated Towel Radiator
- Grade A Condensing Boiler
- Block Paved Driveway
- Alarm & Security Lighting
- PVCu Windows and Doors to Secure by Design Standard