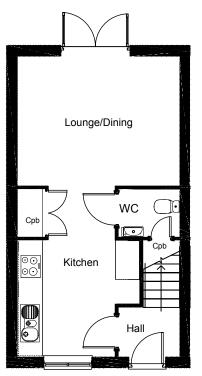

#### **GROUND FLOOR**

#### Ground Floor

| Lounge/<br>Dining                  | 13'10" x 11'2" | 4.23m x 3.39m |
|------------------------------------|----------------|---------------|
| Kitchen<br>(Into<br>Lobby<br>Area) | 14'9" x 10'6"  | 4.50m x 3.20m |

Illustrations and plans are indicative and for guidance only. Architectural details, materials and colours will change from plot to plot. Design changes may be made without prior notice. All dimensions shown on this brochure are approximate and intended for guidance only.