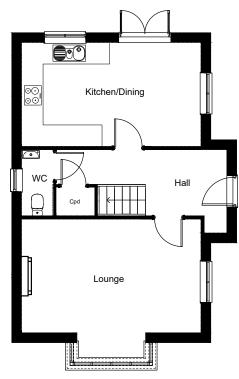

#### **GROUND FLOOR**

#### Ground Floor

| Lounge             | 17'9" x 13'9" | 5.42m x 4.20m |
|--------------------|---------------|---------------|
| Kitchen/<br>Dining | 17′9″ x 10′3″ | 5.42m x 3.12m |