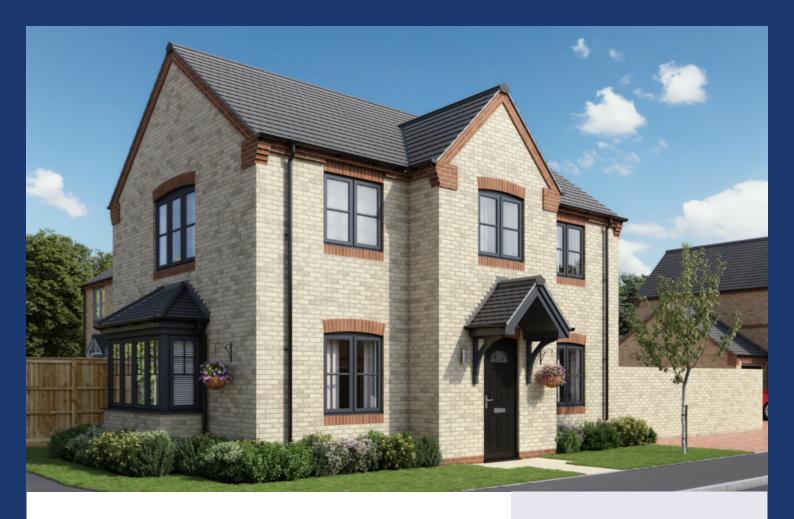

## THE EVESHAM

3 BEDROOM DETACHED HOUSE

A delightful and spacious three bedroom detached family home ideal for couples and families.

The ground floor offers modern open plan kitchen/diner with French doors leading onto the rear garden with patio area for outside entertainment. The bright and spacious lounge features an electric fire with surround as a focal point. There is a downstairs cloakroom for added convenience.

There are three well proportioned bedrooms with the master benefiting from a stylish en-suite. The family bathroom benefits from a separate shower cubicle, fully tiled walls, fitted furniture and heated towel rail.

The Evesham offers a single garage with power and lighting, block paved driveway and turf to front garden.

# THE\_\_\_\_EVESHAM

3 Bedroom Detached
Lounge | Kitchen/Dining
Entrance Hall | Cloakroom
Bathroom | Master En-suite | Garage