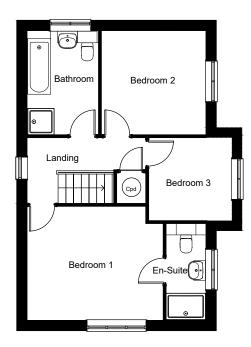

#### FIRST FLOOR

HOMES OF QUALITY & STYLE

– Get in touch –

Head Office: 01522 512200
Email: info@taylorlindseyhomes.co.uk
www.taylorlindseyhomes.co.uk

### First Floor

|  | Bedroom 1 | 13′7″ x 11′4″ | 4.14m x 3.46m |
|--|-----------|---------------|---------------|
|  | En-suite  | 9′8″ x 3′11″  | 2.94m x 1.21m |
|  | Bedroom 2 | 10′5″ x 10′4″ | 3.18m x 3.16m |
|  | Bedroom 3 | 8′3″ x 8′2″   | 2.52m x 2.49m |
|  | Bathroom  | 10'4" x 7'1"  | 3.16m x 2.17m |