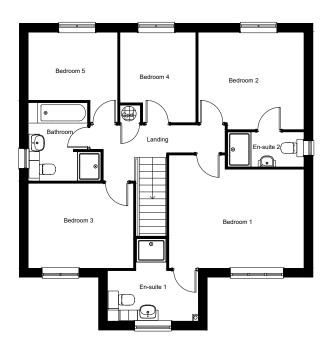

Upstairs comprises of five bedrooms with bedrooms one and two having en-suite facilities, with designer bathroom furniture and full wall tiling. The family bathroom with bath and separate shower cubicle again features fitted furniture, full wall tiling and heated towel rail.

#### First Floor

| Bedroom 1  | 15′1″ x 12′8″   | 4.60m x 3.86m |
|------------|-----------------|---------------|
| En-suite 1 | 10'2" x 9'3"    | 3.10m x 2.82m |
| Bedroom 2  | 11′10″ × 10′11″ | 3.61m x 3.32m |
| En-suite 2 | 8′7″ x 3′11″    | 2.61m x 1.20m |
| Bedroom 3  | 11′11″ x 9′6″   | 3.62m x 2.90m |
| Bedroom 4  | 10′1″ x 8′6″    | 3.08m x 2.59m |
| Bedroom 5  | 10′1″ x 8′6″    | 3.08m x 2.59m |
| Bathroom   | 8'9" x 8'2"     | 2.67m x 2.48m |