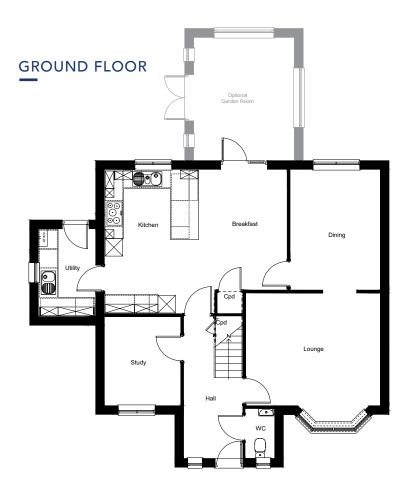

## THE DORCHESTER

**5 BEDROOM DETACHED HOUSE** 

The Dorchester is a five bedroom detached family home with enviable modern living space and double garage.

This stunning home provides spacious accommodation for all of the family. The entrance hall is welcoming and leads to a cloakroom and lounge featuring bay window and further benefits from a gas fire and surround. The well equipped kitchen with integrated appliances has the added benefit of a utility room offering convenient space for laundry. The breakfast room is ideal for informal dining and gathering as a family. Its impressive design includes a study and dining room and has an optional garden room with French doors opening onto a patio area for outside entertaining.

### Ground Floor

| Lounge          | 15′0″ x 14′6″  | 4.58m x 4.43m |
|-----------------|----------------|---------------|
| Kitchen         | 16′1″ x 11′2″  | 4.91m x 3.40m |
| Breakfast       | 13′6″ x 9′3″   | 4.11m x 2.82m |
| Utility         | 9′10″ x 6′5″   | 2.99m x 1.95m |
| Dining          | 13′6″ x 10′1″  | 4.11m x 3.07m |
| Study           | 9′11″ x 7′10″  | 3.03m x 2.40m |
| Garden<br>Room* | 13′ 9″ x 11′3″ | 4.20m x 3.44m |